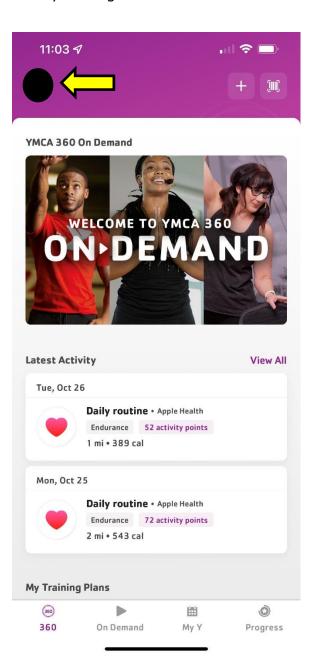

Note: class names are not an exact match to those on our schedule.

Member will just need to pick the one that is the best match.

To add a connected app to the member's account, click on the circle icon on the top left.

## Click on "Connected Apps"