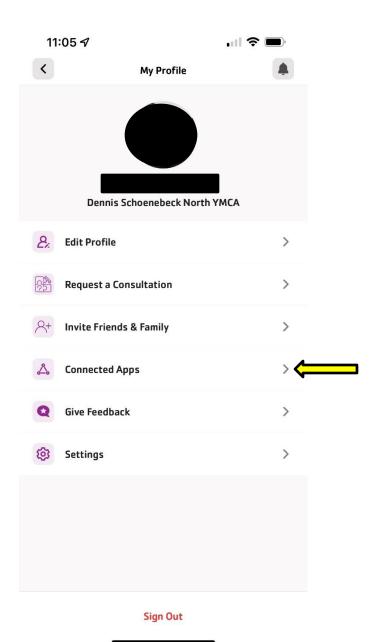

On the Home Screen of the App, click on the "+" on the top right



Under Quick Actions, click on "Track Workout"

## Holiday Challenge 2012 - How to Track Workouts



On this screen you can use the search box to find an exercise or click on the Exercise Types provided. To manually track a group exercise class, click on Fitness Class.

Note: class names are not an exact match to those on our schedule.

Member will just need to pick the one that is the best match.



To add a connected app to the member's account, click on the circle icon on the top left.

## Holiday Challenge 2012 – How to Track Workouts



## Click on "Connected Apps"

## Holiday Challenge 2012 - How to Track Workouts



Select the connected app that is associated with their wearable fitness tracker. In this example, "Apple Health" is selected because the member has an Apple Watch.

With a connected app, the member will not need to manually track each of their workouts.