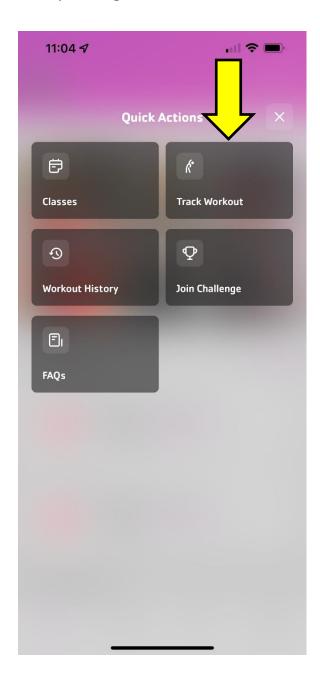

On the Home Screen of the App, click on the "+" on the top right

Under Quick Actions, click on "Track Workout"