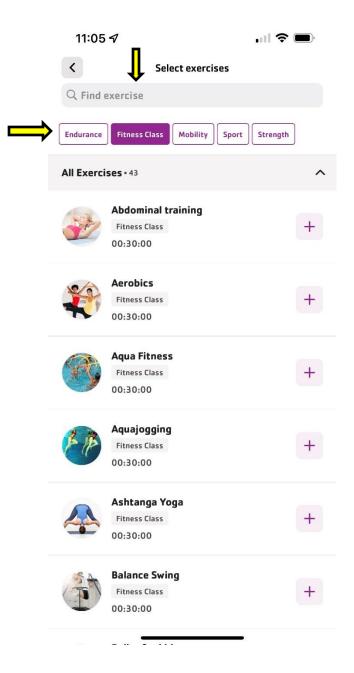

## Holiday Challenge 2012 - How to Track Workouts

On this screen you can use the search box to find an exercise or click on the Exercise Types provided. To manually track a group exercise class, click on Fitness Class.

Note: class names are not an exact match to those on our schedule.

Member will just need to pick the one that is the best match.

To add a connected app to the member's account, click on the circle icon on the top left.