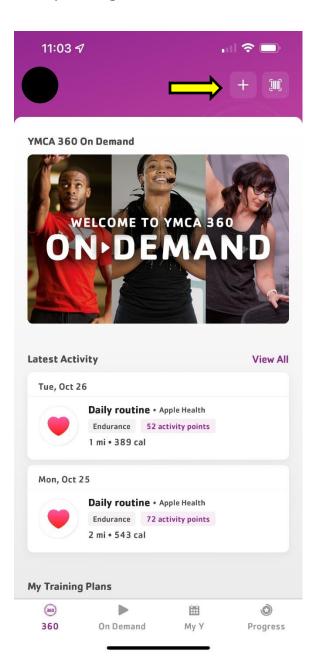

On the Home Screen of the App, click on the "+" on the top right

Under Quick Actions, click on "Track Workout"