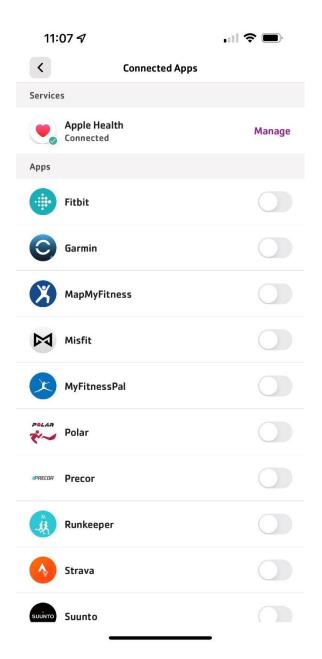

## Holiday Challenge 2012 - How to Track Workouts

Select the connected app that is associated with their wearable fitness tracker. In this example, "Apple Health" is selected because the member has an Apple Watch.

With a connected app, the member will not need to manually track each of their workouts.